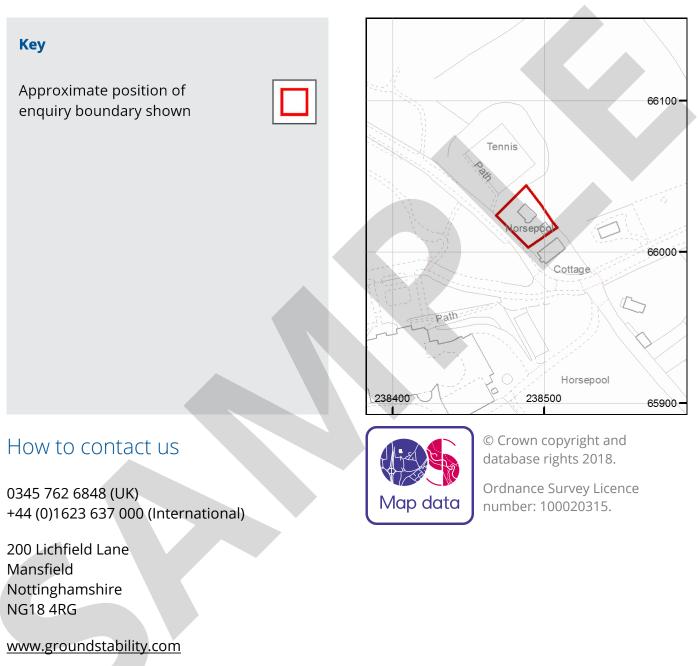

### The Coal Authority

According to the information held by the Coal Authority there are no known past, present or proposed workings of coal within the surface area of the property.

Please note - this certificate is based on the property boundary supplied when the report was ordered.

## Non-Residential No Search Certificate

This report is based on the geography of the property boundary supplied by you when the report was ordered.

- 🥑 <u>@coalauthority</u>
- in /company/the-coal-authority
- f <u>/thecoalauthority</u>
- /thecoalauthority