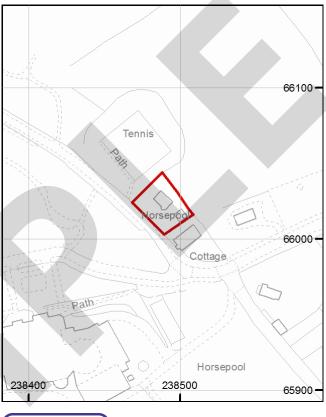

### The Coal Authority

According to the information held by the Coal Authority there are no known past, present or proposed workings of coal within the surface area of the property.

Please note - this certificate is based on the property boundary supplied when the report was ordered.

### Residential No Search Certificate

This report is based on the geography of the property boundary supplied by you when the report was ordered.