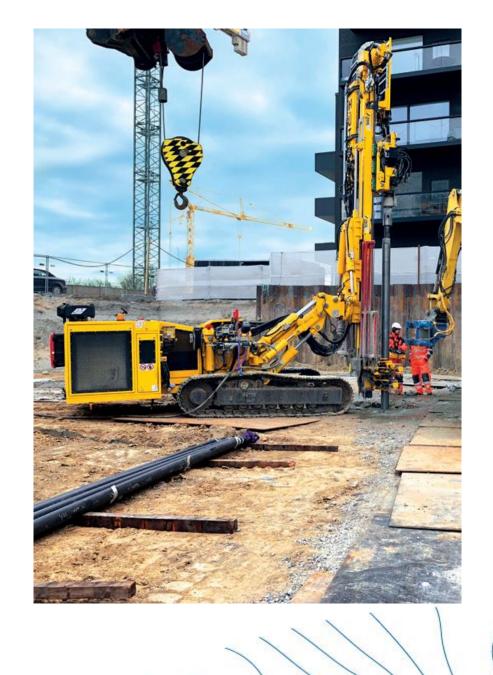

g a hole to open in the public open space area
- The ground collapse was fenced and infilled with over 300 tons of stone
- The exact cause of the collapse is unknown but was thought to be linked to the recorded mine shaft
- We have continued to monitor the site and the surrounding road – this has shown no further movement
- Site has been maintained whilst we have looked into options





# Listening to your feedback

- Following the last public meeting, we listened to the feedback from you and we have engaged a specialist consultant to undertake a review of the options available
- They have reviewed the shaft and the ground conditions and have assessed the options for the shaft
- Preliminary designs have been prepared to allow costings and impact to be assessed



### Proposed solution





# Plan of the proposed works

#### <u>KEY</u>

Approximate Treatment Working Area

Designated Area for Compound and Equipment Storage

Approximate Position of Ground Collapse



# Community support

- Community liaison officer
- Regular communications
- Monitoring during works
- Property inspections
- Tameside Council



6

### Timescales





### Next steps

- Newsletter to wider community and those unable to attend tonight
  - Seek any further feedback and questions
- Hold discussions with immediately impacted residents
  - Personalised meetings/communications
- Finalise the design proposals
- Liaise with Tameside Council to understand prior approvals required
- Liaise with utility companies





Coal Customer Services Project Number P-041629 0345 762 6848 (Mon-Fri, 9am-5pm)

**24/7 in