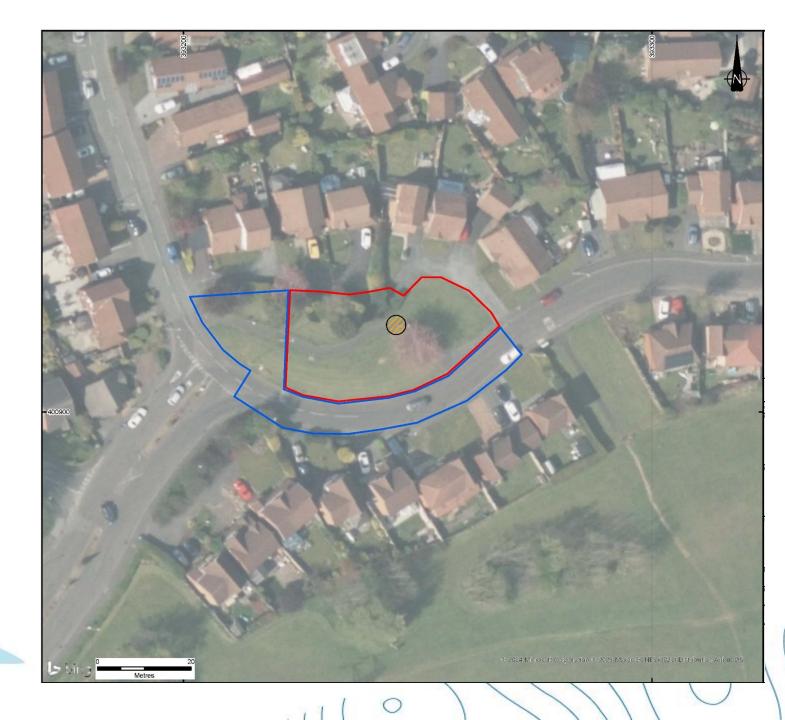

# Plan of the proposed works

#### <u>KEY</u>

Approximate Treatment Working Area

Designated Area for Compound and Equipment Storage

Approximate Position of Ground Collapse