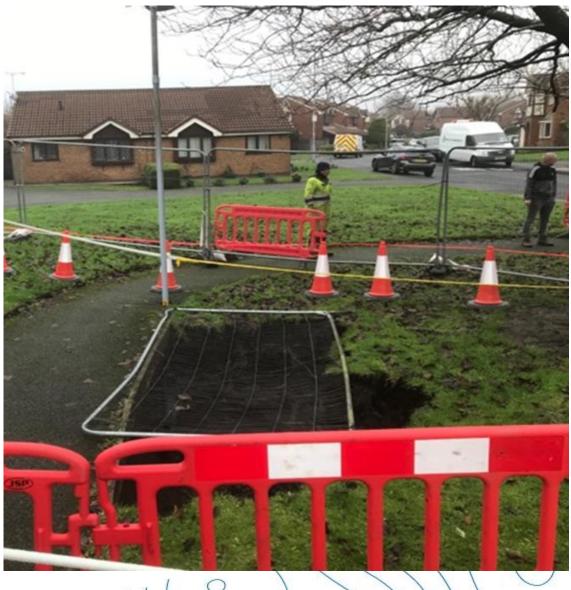

# Camberwell Drive – what happened?

- An incident occurred in December 2021, causing a hole to open in the public open space area
- The ground collapse was fenced and infilled with over 300 tons of stone
- The exact cause of the collapse is unknown but was thought to be linked to the recorded mine shaft
- We have continued to monitor the site and the surrounding road – this has shown no further movement
- Site has been maintained whilst we have looked into options