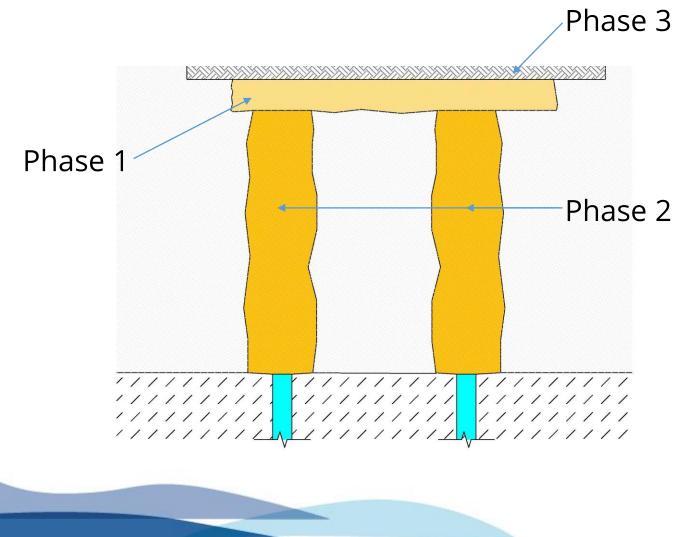

# Listening to your feedback

- Following the last public meeting, we listened to the feedback from you and we have engaged a specialist consultant to undertake a review of the options available
- They have reviewed the shaft and the ground conditions and have assessed the options for the shaft
- Preliminary designs have been prepared to allow costings and impact to be assessed

### Proposed solution